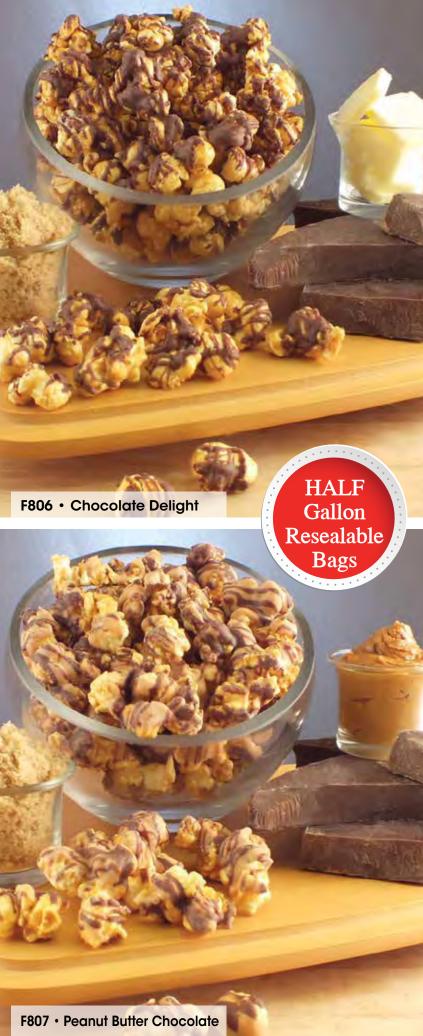

# F806 • Chocolate Delight • \$14.00

### Chocolate Delicia

Half Gallon Resealable Bag. Our rich and buttery caramel corn drizzled with milk chocolatey goodness. A chocolate lover's Dream! Gluten Free.

## F807 • Peanut Butter Chocolate • \$14.00

## Mantequilla de cacahuate y Chocolate

Half Gallon Resealable Bag. Our rich and buttery caramel corn glazed with a gourmet peanut butter and chocolate drizzle. A peanut butter and chocolate lover's dream! Gluten Free.