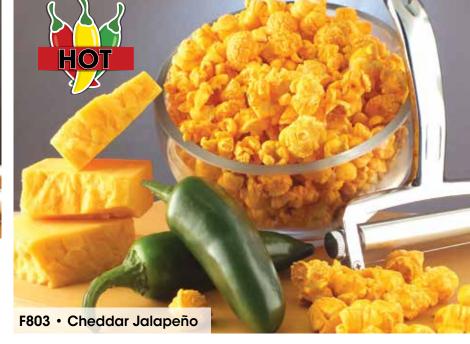

# F803 • Cheddar Jalapeño • \$14.00

## Cheddar de Jalapeno

1 Gallon Resealable Bag. Our secret duo of cheddar cheese combined with a touch of jalapeño delivers a bold flavor with just the right amount of heat! AWESOME! Gluten Free.