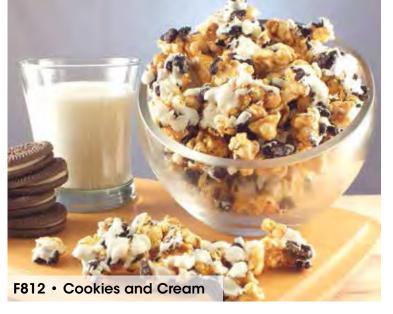

# F812 • Cookies & Cream • \$14.00

### Galletas y Crema

Half Gallon Resealable Bag. We've taken our Signature Cookies and Cream Popcorn to a whole new level. The taste of chocolate cookies get even better when they're gently tossed with freshly glazed white chocolate and popcorn. Cookies get a bit o' glaze, popcorn gets nubbins of chocolate, and you get superior taste in every nibble. Contains Gluten.