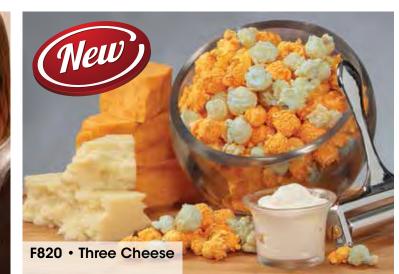

### F820 • Three Cheese • \$14.00

## Tres queso

1 Gallon Resealable Bag. Cheese Lovers Beware! Bite after fluffy, crispy bite, our 3 cheese is guaranteed to satisfy the cravings of even the most sophisticated cheddar connoisseurs. Each bag is mixed with our Cheesy Cheddar, White Cheddar and a new Secret Cheesy Flavor that will turn this snacking experience into a cheese lovers dream! Gluten Free.