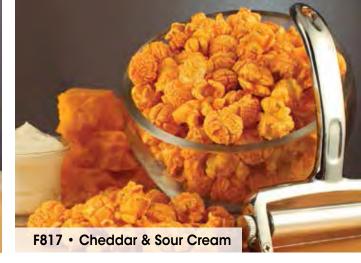

## F817 • Cheddar & Sour Cream • \$14.00 Cheddar y crema agria

1 Gallon Resealable Bag. A delicious blend of melted cheddar cheese and sour cream drizzled over our giant Poppin Popcorn kernels, creating a delicious treat. This popcorn flavor will be your new go to snack. Gluten Free.