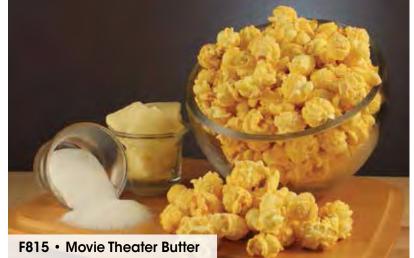

## F815 • Movie Theater Butter • \$14.00

### Mantequilla de cine

1 Gallon Resealable Bag. The toasty taste of corn complements the rich creaminess of butter, and a touch of salt develops both flavors. Double yum! Gluten Free.