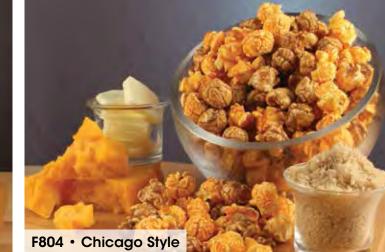

# F804 • Chicago Style • \$14.00

### Estilo de Chicago

1 Gallon Resealable Bag. A delicious mixture of sweet and salty! A Midwest Favorite! We perfected this flavor by combining our delicious gourmet buttery caramel corn and our cheesy cheddar corn to make the perfect snack! Gluten Free.