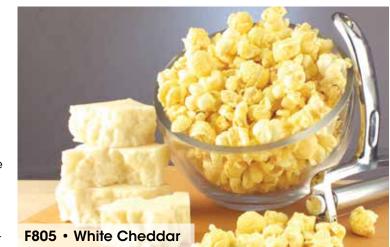

### F805 • White Cheddar • \$14.00

## Cheddar Blanco

1 Gallon Resealable Bag. Our special blend of creamy white cheddar coats every inch of our fluffy white popcorn, so no bite lacks in cheesiness. Leaving your mouth in a state of complete and utter elation. Gluten Free.