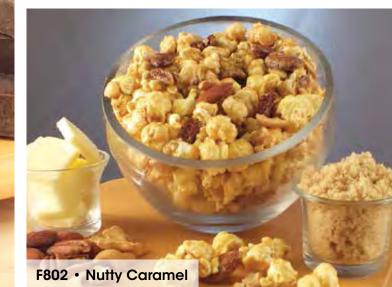

## F802 • Nutty Caramel • \$14.00

### Nuez de Caramelo

Half Gallon Resealable Bag. Roasted almonds, cashews, pecans, peanuts and our delicious gourmet buttery caramel corn mixed to perfection. An amazing snack sensation!

| Please use a Ballpoint Pen or Pencil to till out torm! | (Seller's Name, Address & Phone Number) | [Group/Organization] | (Please Make Checks Payable To) | (Teacher/Leader's Name ) | (Products will be delivered on) | (Distribution Time) | Prize Award (If Applicable) | Customer Name/Address/Phone Number | Tony Cole/123 Main St. / 547-2125 |  |  |  |  |  |
|--------------------------------------------------------|-----------------------------------------|----------------------|---------------------------------|--------------------------|---------------------------------|---------------------|-----------------------------|------------------------------------|-----------------------------------|--|--|--|--|--|
|                                                        |                                         | 00.41\$              |                                 | Buttery Caramel          |                                 |                     | F800                        | QTY                                | -                                 |  |  |  |  |  |
|                                                        | 7                                       | 00.4                 | L\$                             | aı                       | ppəy                            | ;µeean              | C<br>F801                   | YTO                                |                                   |  |  |  |  |  |
|                                                        |                                         | 00.4                 | L\$                             |                          | awel                            | ntty Cai            | N<br>F802                   | QTY                                |                                   |  |  |  |  |  |
|                                                        |                                         | 00.4                 | L\$                             | ouə                      | Jalap                           | :peqqaı             | C C                         | QTV                                |                                   |  |  |  |  |  |
|                                                        |                                         | 00.4                 | L\$                             |                          | Style                           | picago              | F804                        | QTY                                |                                   |  |  |  |  |  |
|                                                        | 0                                       | 00'7                 | L\$                             | White Cheddar            |                                 |                     | V F805                      | QTY                                |                                   |  |  |  |  |  |
|                                                        |                                         | 00'7                 | L\$                             | Chocolate Delight        |                                 |                     | F806 F807                   |                                    | -                                 |  |  |  |  |  |
|                                                        | )5                                      | 00.41\$ €            |                                 |                          | Peanut Butter Chocolate         |                     |                             |                                    |                                   |  |  |  |  |  |
|                                                        | <u></u>                                 | 00.4                 | L\$                             | Wodnip Ruit Rainbow      |                                 |                     |                             | QTY                                |                                   |  |  |  |  |  |
|                                                        | X                                       | 00.4                 | L\$                             | Kettle Corn              |                                 |                     |                             | +                                  |                                   |  |  |  |  |  |
|                                                        | 72                                      | 00.4                 | L\$                             | WK                       | S Crec                          | ookies (            |                             |                                    | EXA                               |  |  |  |  |  |
|                                                        |                                         | 00'7                 | L\$                             | griffer                  | eater [                         | ovie Th             | 2                           | +-                                 | MPLE                              |  |  |  |  |  |
|                                                        |                                         | 00.4                 |                                 |                          |                                 | ;juuamc             | \sqrt{c}                    |                                    |                                   |  |  |  |  |  |
|                                                        | 100                                     | 00 1                 | ι, ω                            | ג (הסס                   | 105 %                           | ,роддак             | 기 &                         |                                    |                                   |  |  |  |  |  |