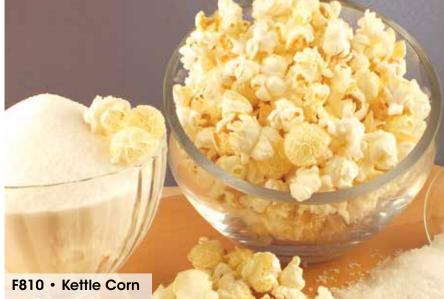

# F810 • Kettle Corn • \$14.00

## Hervidor Maîz

1 Gallon Resealable Bag. Lightly sweet, a little salty, perfectly crisp and ready for every occasion, a delicious American tradition for 200 years. Gluten Free.