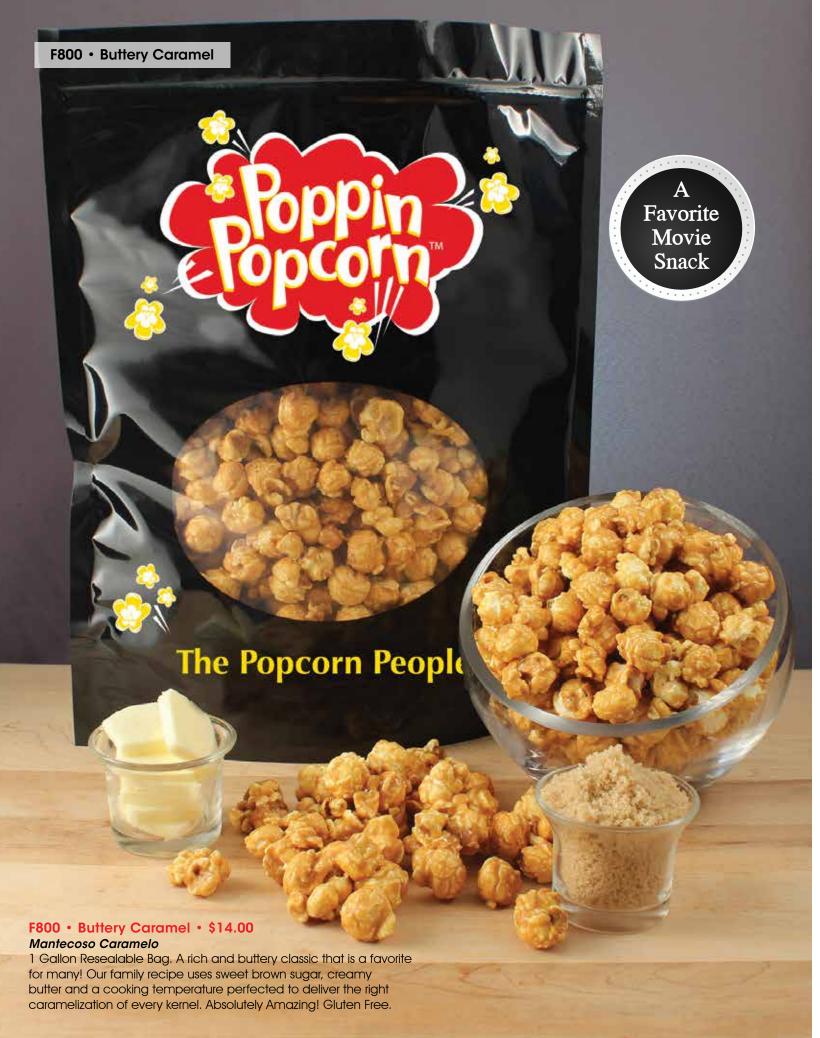

# F804 • Chicago Style • \$14.00

### Estilo de Chicago

1 Gallon Resealable Bag. A delicious mixture of sweet and salty! A Midwest Favorite! We perfected this flavor by combining our delicious gourmet buttery caramel corn and our cheesy cheddar corn to make the perfect snack! Gluten Free.