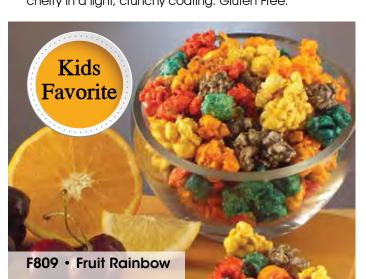

## F809 • Fruit Rainbow • \$14.00

#### Frutas arcoiris

1 Gallon Resealable Bag. A favorite with kids! Our Fruit Rainbow popcorn brings the colors of the rainbow and the flavors of grape, lemon, orange, blue raspberry and cherry in a light, crunchy coating. Gluten Free.