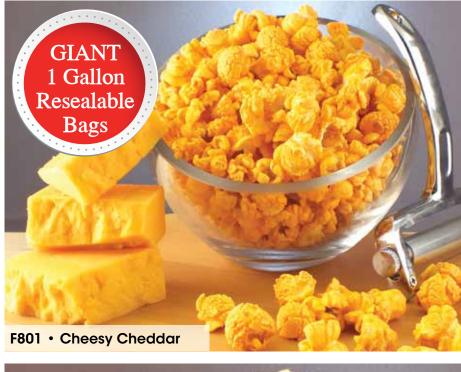

## F801 • Cheesy Cheddar • \$14.00 Cheddar Queso

1 Gallon Resealable Bag. Our signature blend of kernels, mixed with our secret blend of gourmet cheeses provides the most delicious cheesy cheddar corn ever! A must try! Gluten Free.